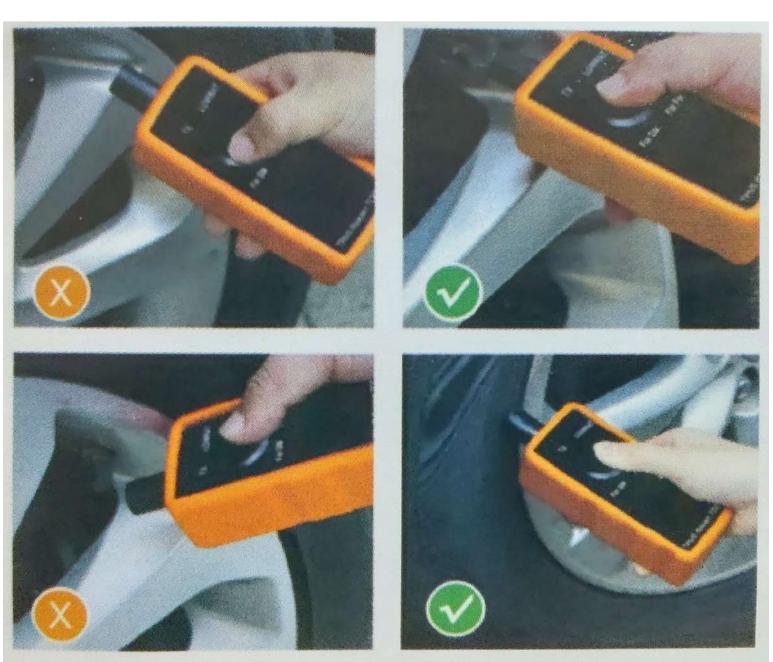

#### **Notice:**

- 1. When use TPMS Relearn Tool, please operate it in correct position and angle.
- 2. Please make sure the 9V battery powerful enough.

## **Operation instruction:**