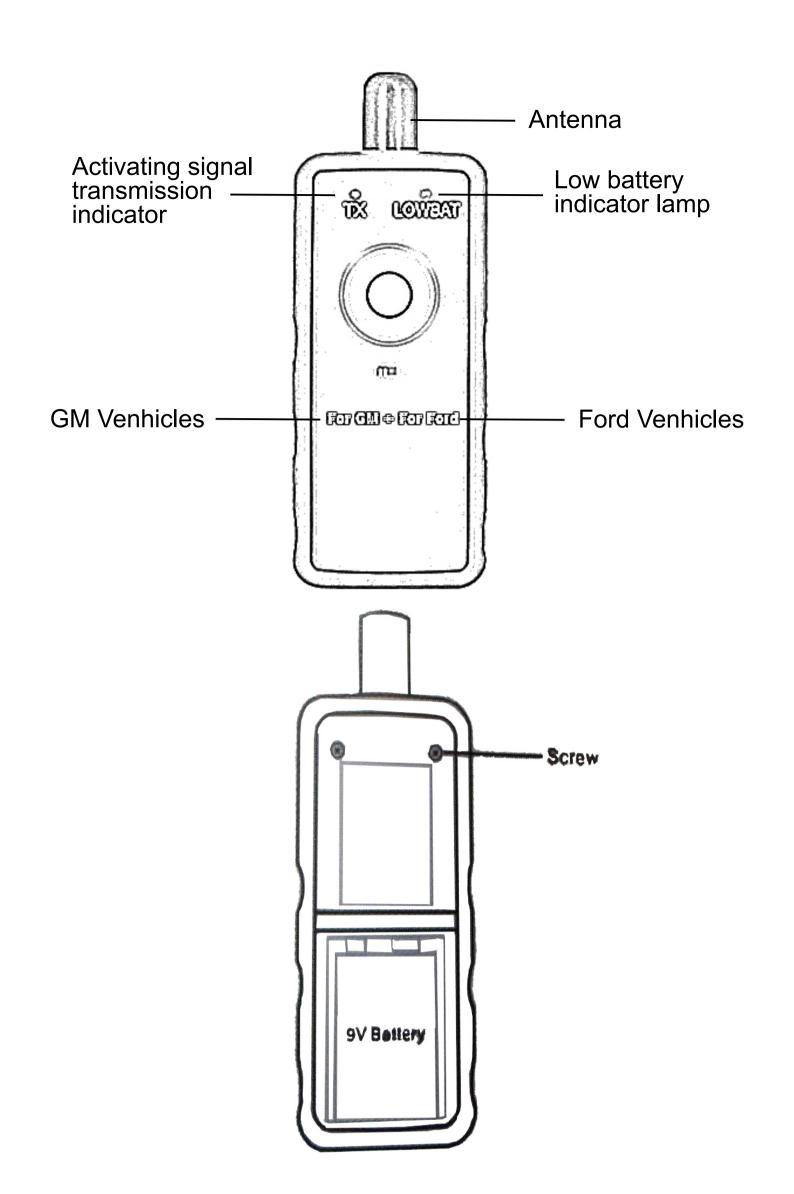

## Auto Tire Pressure Monitor Sensor

# 胎压复位仪说明书







## **How to use Tpms Relearn Tool?**

- 1. Turn on the switch to your car model.
- 2. Need Prepare 1x Pc 9V battery to work (Not included in this parcel)
- 3. Set the car in TPMS learning mode. (car horns twice)
- 4. Starting from the left front tire, the antenna of the dedicated tool for tire pressure monitoring is facing upwards against the tire sidewall near the rim of the valve stem to start the antenna. Press and release the button and wait for the speaker to emit a chirp, Once the speaker is chirping, the sensor information is read and the turn signal to be read at the next position will light on.
- 5. Must follow this order to rest TPMS one by one: Front left, front right, rear right, rear left.
- 6. After all sensors reseted, the car horns twice, the TPMS re-learn finished.

## H